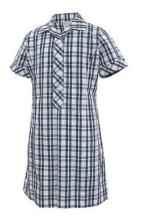

### **GIRLS**

Dress - OGPS check

Navy blue shorts / skorts

Polo shirt with logo - navy or jade

Please Note: Leggings are not part of the school uniform. Bike shorts can only be worn under the summer dress. No tights or skivvies are to be worn with the summer dress.