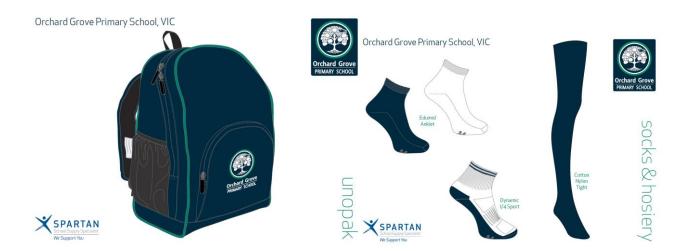

### **SHOES AND SOCKS**

Shoe options are: black school shoes/black, white, or navy runners (or variations of) eg. white runner with navy stripe, black runner with white stripes.

Socks must only be navy or white.

### **CHAIR BAGS**

Chair bags are only used in Foundation – Year 2

Beanie

The state of the s

Winter jacket

Dress

Chair bag

House t-shirt