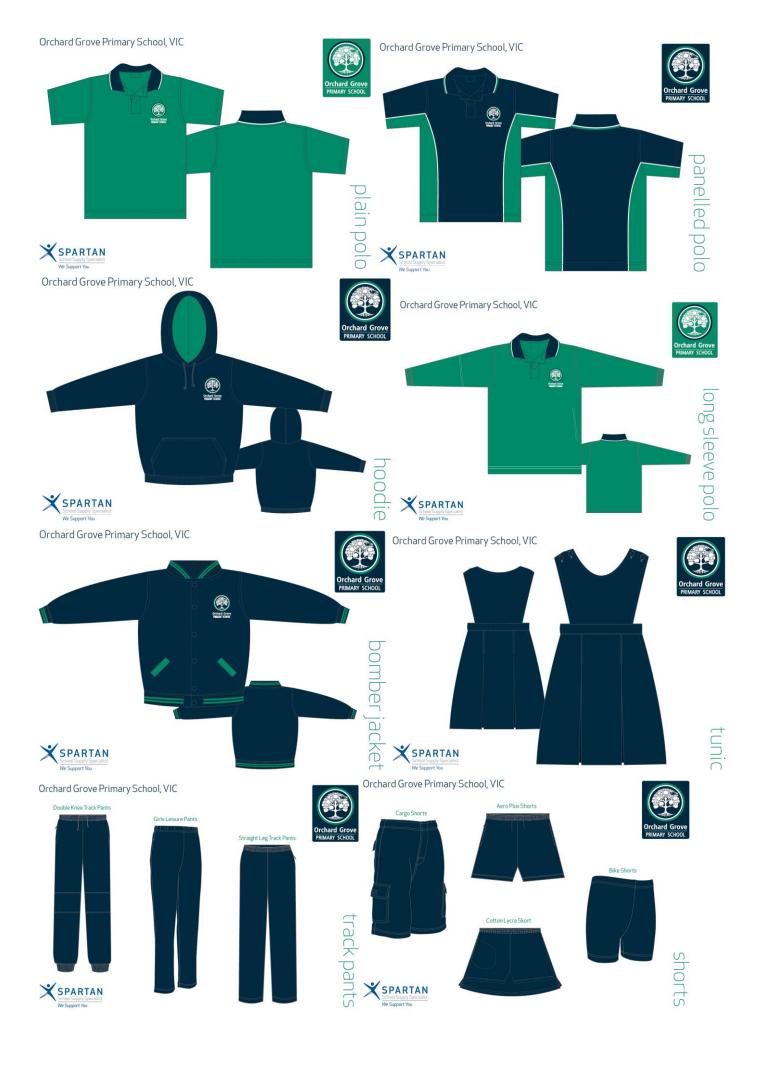

### **UNIFORM OPTIONS**

The Bomber Jacket, Hoodie or Winter Jacket with OGPS logo, can be worn with all Uniform Combinations.

### **BOYS**

Shorts - navy Polo shirt with logo - navy or jade

### **GIRLS**

Dress - OGPS check

Navy blue shorts / skorts

Polo shirt with logo - navy or jade

Please Note: Leggings are not part of the school uniform. Bike shorts can only be worn under the summer dress. No tights or skivvies are to be worn with the summer dress.

### **BOYS**

Tracksuit pants - navy

Polo Shirt with logo (short/long sleeve) - navy or jade

### **GIRLS**

Tracksuit pants/shorts/skort-navy

Polo Shirt with logo (short/long sleeve) - navy or jade

Tunic - navy – with polo shirt with logo (long sleeve) (navy tights can be worn with tunics and skorts)