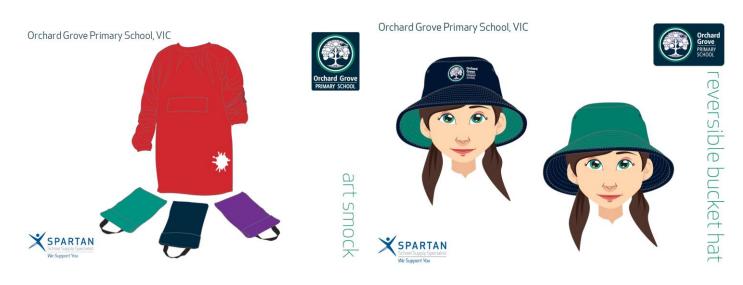

Bucket hats with school logo must be worn at recess and lunchtimes in Term 1 and Term 4.