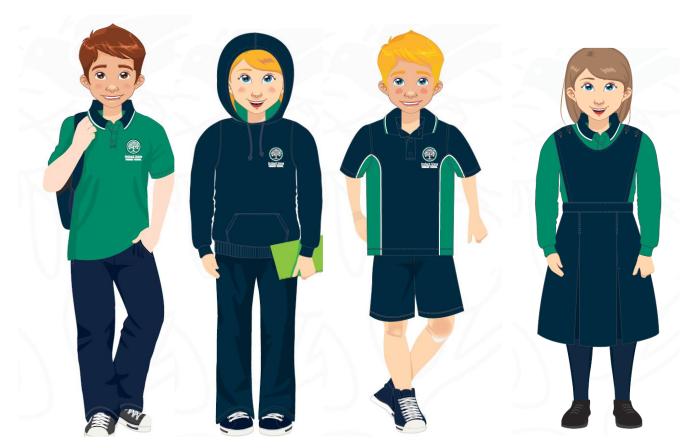

### **UNIFORM OPTIONS**

The Bomber Jacket, Hoodie or Winter Jacket with OGPS logo, can be worn with all Uniform Combinations.

### **BOYS**

Shorts - navy Polo shirt with logo - navy or jade

### **GIRLS**

Dress - OGPS check

Navy blue shorts / skorts

Polo shirt with logo - navy or jade

Please Note: Leggings are not part of the school uniform. Bike shorts can only be worn under the summer dress. No tights or skivvies are to be worn with the summer dress.

### **BOYS**

Tracksuit pants - navy

Polo Shirt with logo (short/long sleeve) - navy or jade

### **GIRLS**

Tracksuit pants/shorts/skort-navy

Polo Shirt with logo (short/long sleeve) - navy or jade

Tunic - navy – with polo shirt with logo (long sleeve) (navy tights can be worn with tunics and skorts)